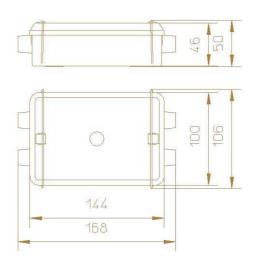

## **Technical Data:**

Material: ABS

Ingress protection: IP6KX-DIN 40050 part 9
Outside dimesnions with grommets: 168mm x 106mm x 50mm
Inner physical dimensions: ca. 130mm x 90mm x 30mm

PCB fixation: 4 x M3x5mm screw threads on 120mm x 76mm Fixing: 2 x dia5mm in 90mm distance at the bottom