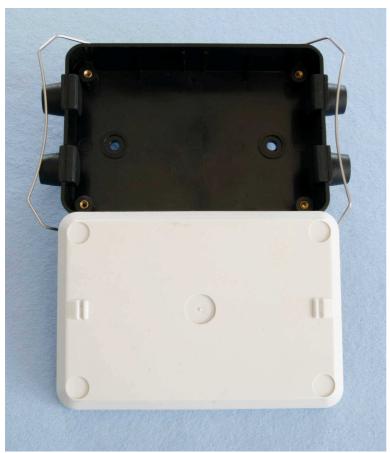

## **Electronic Housing for Equipment and Devices -**

B 618.0082

The housing B 618.0082 has been designed especially for the installation of electronic devices and for the housing of PCBs and electronic circuits with easy access through clamp brackets. The housing is easily fixed to larger machinery and installation through two bottom holes. Four grommets of SBR rubber aside are opened just on demand for incoming cables.

Fig. 1: Opened Housing without PCB

With the part B 618.0083 we offer a MicroController PCB (as single part B 418.0053) together with the housing, and fixing screws. This package allows to imply a complete  $\mu$ Controller device with additional electronic components of about  $10 \in$  (without display) in a safe and protected environment. Technical data to the PCB B 418.0053 are delivered on demand.